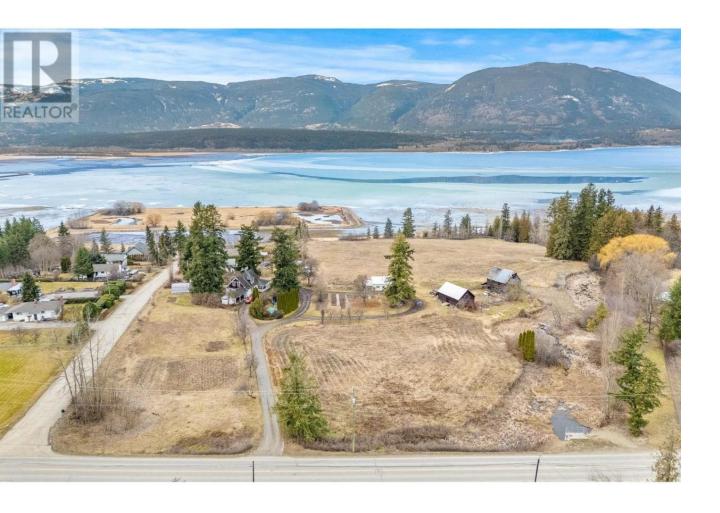

## 2351 Lakeshore Road Salmon Arm British Columbia

\$7,750,000

Exceptional Lakeview Development Opportunity in Salmon Arm This prime development property offers a rare opportunity to create a stunning residential community overlooking Shuswap Lake. Currently zoned for low-density residential use, the land is designated for medium-density development in the Official Community Plan, making it an ideal investment for forward-thinking developers. A proposed subdivision plan outlines 47 lots on the 9 developable acres, with some of the most spectacular views of the lake and town. The site's gentle topography and natural beauty provide an excellent foundation for an upscale neighbourhood, catering to both families and retirees seeking the perfect balance of tranquillity and convenience. Located in one of BC's most desirable and fastest-growing regions, this property combines breathtaking scenery with easy access to local amenities, schools, and outdoor recreation. With strong demand for quality housing in Salmon Arm, this development opportunity is ready to bring a visionary project to life. Contact us today for more details. (id:6769)