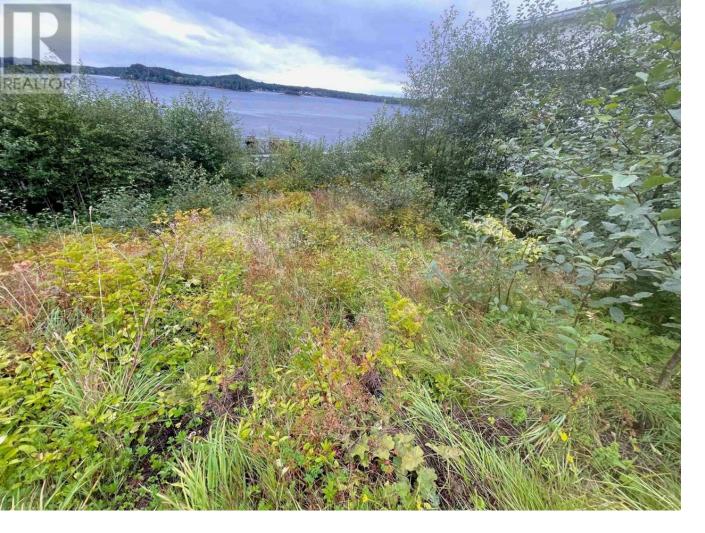

## 2356 GRAHAM Avenue Prince Rupert British Columbia

\$449,000

\* PREC - Personal Real Estate Corporation. This is the best development parcel available in Prince Rupert! Offering breathtaking views of Prince Rupert Harbour. Fully serviced residential lots with a site area of 10,529 sq ft. Based upon the RM2 zoning designation, this lot can support up to a maximum of 7 dwelling units, with any of the following building description: A single-family residential dwelling with a minimum of one, and a maximum of 3 additional dwelling units. (eg: legal suites); A duplex with a max. of two additional dwelling units; A 3-plex with a max. of four additional dwelling units; A 4-plex with a max. of three additional dwelling units; A single Multiple Family residential structure with a max total of seven dwelling. Could be purchased with 2348 Graham Ave to give you a total of 0.39 ac. Also on Commercial see MLS# C8057055. (id:6769)