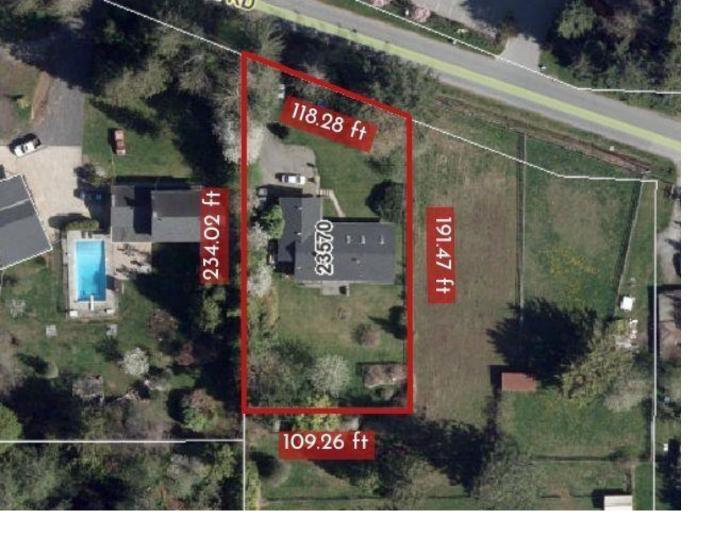

## 23570 OLD YALE Langley British Columbia

\$1,999,900

Half-acre property featuring a cozy 1,900 sqft, 3 bedroom rancher, with an ALC EXEMPTION! The RU1 Zoning allows you to create a secondary home or build two BRAND NEW homes. Nestled in a prime location near Murrayville, enjoy easy highway access and the convenience of nearby amenities. This property is ideal for multi-family living and offers the potential to stratify with ALC permission. Don't miss out on the many possibilities this lot offers, including the rare opportunity to have two homes on one lot! (id:6769)