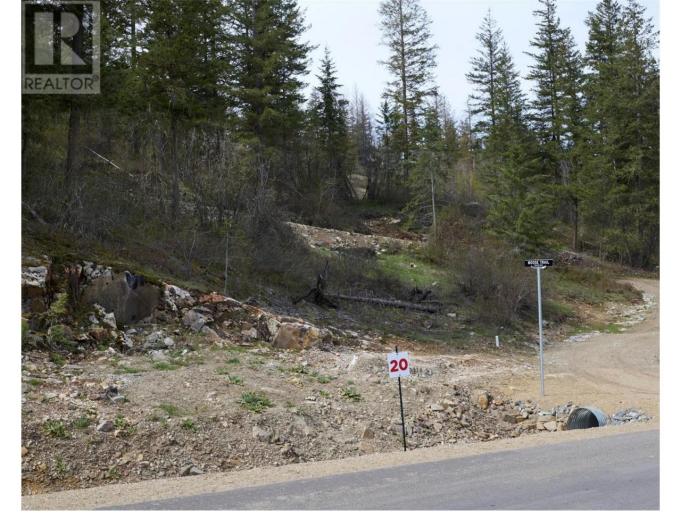

## 236 Crooked Pine Road Enderby British Columbia

\$319,900

Take advantage of this fabulous opportunity to build your dream home. Treed 2.5 acre view lot with driveway off Moose Trail. Has well and driveway installed, septic approved. Valley views. Good potential for geothermal heat. Fiber Optics coming soon. Area of new homes. Hwy 97A to Enderby, LEFT onto Knight Ave, RIGHT onto Salmon Arm Drive, follow all the way & go LEFT onto Gunter Ellison Road, follow & then slight RIGHT onto Twin Lakes Road then RIGHT onto Oxbow Place, follow that road into the development site. (id:6769)