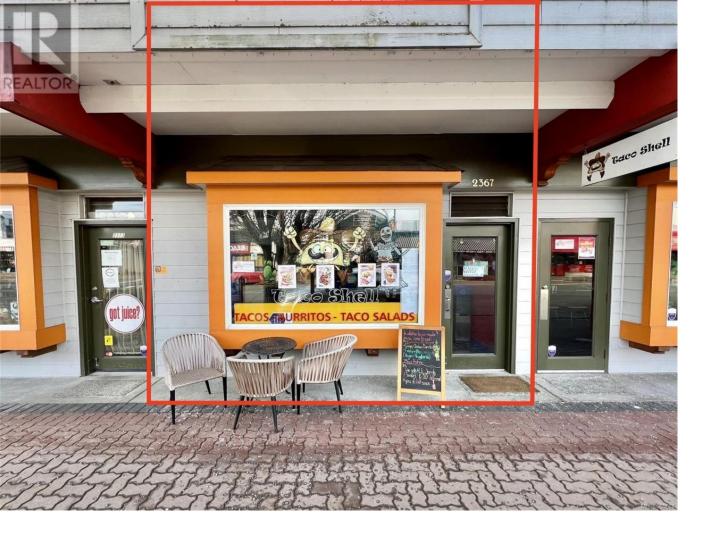

## 2367 Beacon Avenue Sidney British Columbia

\$32

A great opportunity to lease a 1008 sq ft retail space on Beacon Ave. This ground-floor street-front unit has large retail windows and ample signage opportunities. The space is currently set up for food use but could easily transition to retail uses. The unit has a 100 amp 3 phase power, a private washroom and a back door for easy access for deliveries. The unit benefits from a shared parking lot as well as free street-front parking. The unit is easy to show and is available May 1st, 2024. (id:6769)