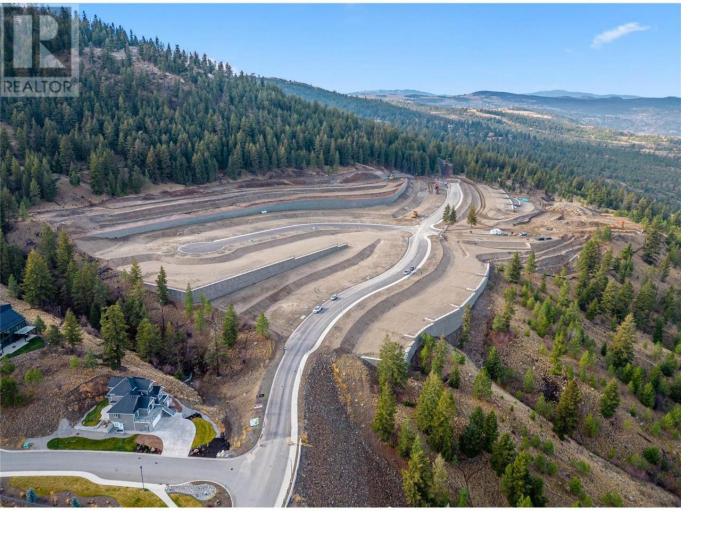

## 2367 Coldwater Drive Kamloops British Columbia

\$438,800

Welcome to Trail Side II, an exciting expansion to the Juniper Ridge area. This 46-lot development, located at the end of Coldwater Drive, offers a perfect blend of natural beauty and modern convenience fit for outdoor enthusiasts and growing families. From basement-entry style lots to private walk-out lots, this upcoming neighborhood is well suited for a variety of builds and flooring plans. Explore the nearby parks, bike and hiking trails, dog parks, and don't forget to quench your thirst or feed your hunger at the local convenience store located at the head of the community entrance. Trail Side II is waiting to welcome you home. Contact for details and availability. (id:6769)