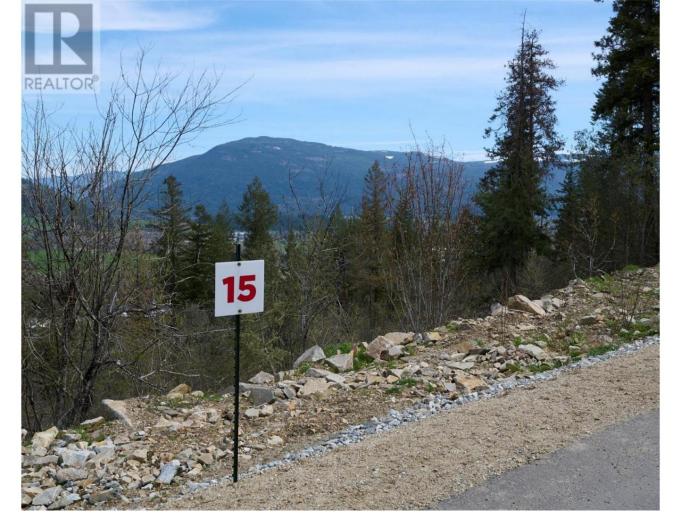

## 237 Crooked Pine Road Enderby British Columbia

Take advantage of this fabulous opportunity to build your dream home. Lightly treed 2.5 acre lot at end of Juniper Ridge. Well installed, approved for septic. Good views. Fiber Optics coming soon. Area of new homes. Hwy 97A to Enderby, LEFT onto Knight Ave, RIGHT onto Salmon Arm Drive, follow all the way & go LEFT onto Gunter Ellison Road, follow & then slight RIGHT onto Twin Lakes Road then RIGHT onto Oxbow Place, follow that road into the development site. (id:6769)