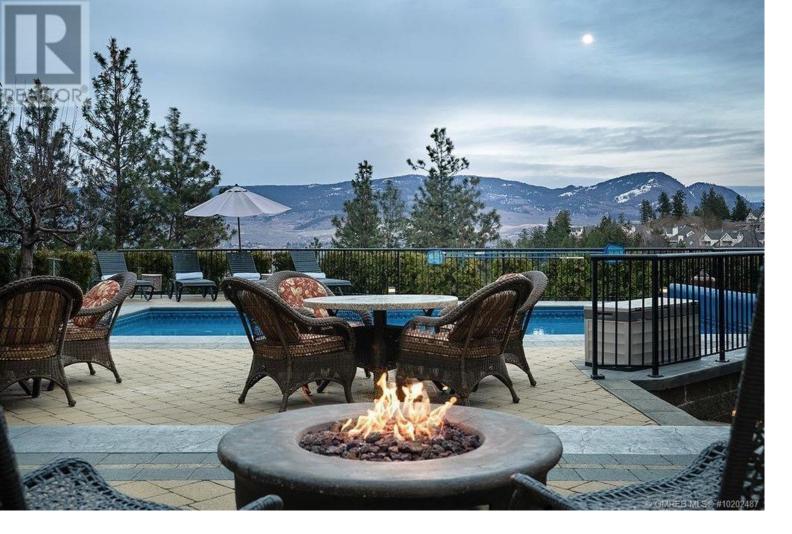

## 2376 Nahanni Court Kelowna British Columbia

Nestled in a central serene location this opulent 6-bdrm, 4-bath, 4083 SF Classic European Style home marries timeless architectural grandeur with contemporary luxury & modern amenities. Elegant stucco & brick exterior adorned wrought-iron detailing & the distinctive roofline lies. a meticulously crafted residence. Meticulously crafted home - step through the massive wooden doorway into a stunning sophisticated home. The grand staircase, high ceilings & exquisite detailing create an inviting atmosphere. Various living spaces showcase gas fireplaces, warm hardwood floors & custom finishes. The gourmet kitchen, a chef's delight, has top-of-theline appliances, custom cabinetry, granite counters. The luxurious master suite is tucked away in its little perch. Surround yourself with magnificent mounting views as you soak serenely in the deep free-standing tub. As you venture outdoors, the backyard unfolds into a private oasis designed for relaxation and entertainment. A gorgeous inground saltwater pool takes center stage amidst beautiful landscapes and scenery. This retreat is a perfect setting for rejuvenating swims, sun-soaked afternoons, vibrant social gatherings, or relaxing in the hot tub under the stars. Quiet yet central location - quick access to schools, shopping & cultural district. Ideal balance btwn a serene residential escape, convenient modern amenities, natural parks & timeless elegance. Call to check out the details of this Classic European Style. (id:6769)