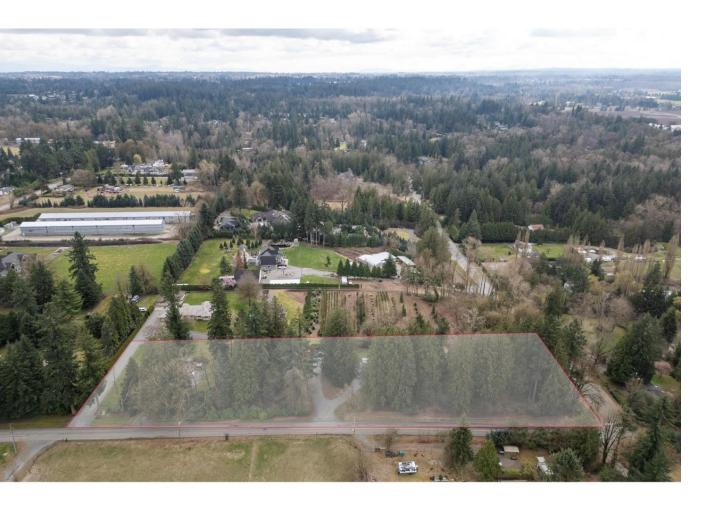

## 23836 68 Langley British Columbia

\$2.888.000

2.38 ACRES - 2 HOMES - SALMON RIVER UPLANDS - ZONED SR 1. Located steps from beautiful Williams Park. This property lends itself to endless opportunities (build family estate, subdivision potential-see realtor for more info.) or great revenue while you decide. 4 bdrm 2250SF split entry. Solid older home ready for your ideas. Detached 22'x62' insulated and heated shop with 3 overhead doors, metal roof, 220V power and water. Separate driveway leads to original 1 bdrm 876SF cottage with beautiful deck to enjoy the outdoor space surrounding this picturesque location. Old growth trees, manicured lawns and ornamental bushes create a backdrop for you to build on. With 627 FEET of road frontage, you can achieve anything. This is highly sought after area, so call today. (id:6769)