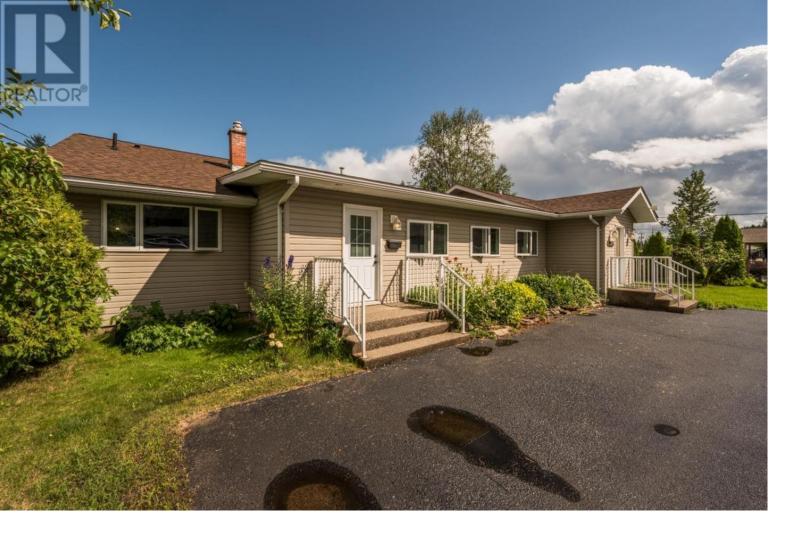

## 2389 MYTTING Road Prince George British Columbia

Sprawling and spacious rancher with a 1 bedroom suite (ground level). Suite has its own entrance front and back plus separate laundry and mudroom. Many updates including kitchen, flooring, electrical, drywall and paint. Basement is fully finished. Property has a separate attached small lot (2 PIDs). Large decks open up to the backyard to enjoy flowers, fruit trees, and ornamental shrubs. Plenty of parking and a spacious 18 x 28 garage. Great income property or mortgage helper. All measurements are approximate, Buyer to verify if deemed important. (id:6769)