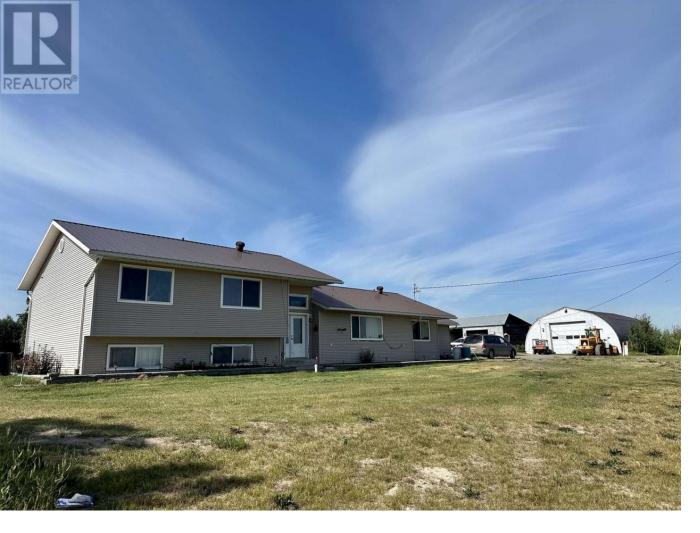

## 23898 KENNY DAM Road Vanderhoof British Columbia

\$1,300,000

464 acre farm 25 minutes South of Vanderhoof with hay fields, a hascap berry planation (over 12,000 bushes), numerous fruit trees, a good well, and nice lake views. Located on the doorstep to hunting, fishing and miles of back country area. Also on the property is a heated, well-insulated and wired 40'X60' Quonset shop with a separate 200A service. Other features include a 100'X120' garden, another wired and insulated 17'X56' storage building, a 28'X50' machine shed, and a 36'X156' hay storage, plus a log cabin/guest house. Perimeter fenced with approx 250 acres in hay production and 150 acres of immature timber. Hascaps are a super-berry that are extremely rich in anti-oxidants, pest and deer-resistant, hardy to our climate, and they can help diversify the farming income potential. (id:6769)