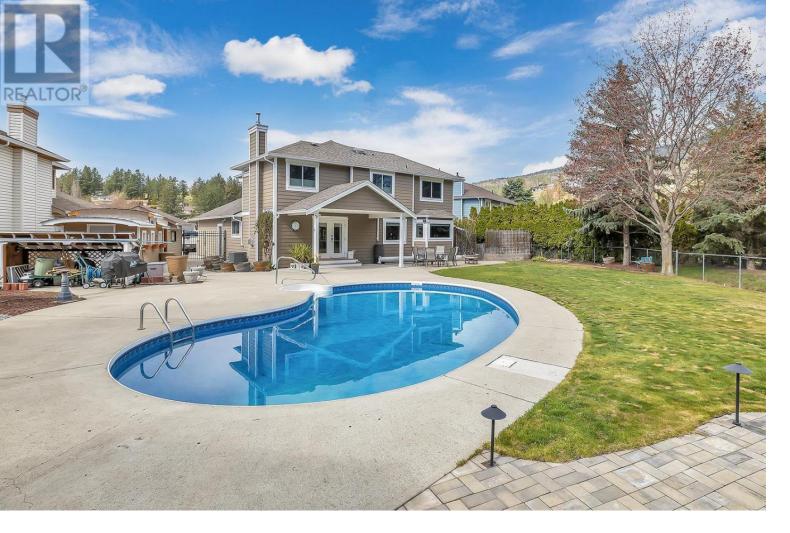

## 2390 Karli Court West Kelowna British Columbia

\$1,399,900

Incredible .27 acre property backing onto parkland and Shannon Lake and located on a quiet cul de sac. 2 storey home with fully finished basement has been completely renovated throughout with over \$300,000 worth of improvements. The lot is incredibly private and boasts a large inground pool, stunning gazebo and plenty of yard space on this pie shaped lot. This is one of the finest homes in the area and located on the BEST lot! Pride of ownership is evident throughout and all major parts of the home have been upgraded including the exterior, kitchens, bathrooms, flooring, fixtures, mechanics ...the list goes on. This is a very special home and is sure to impress! (id:6769)