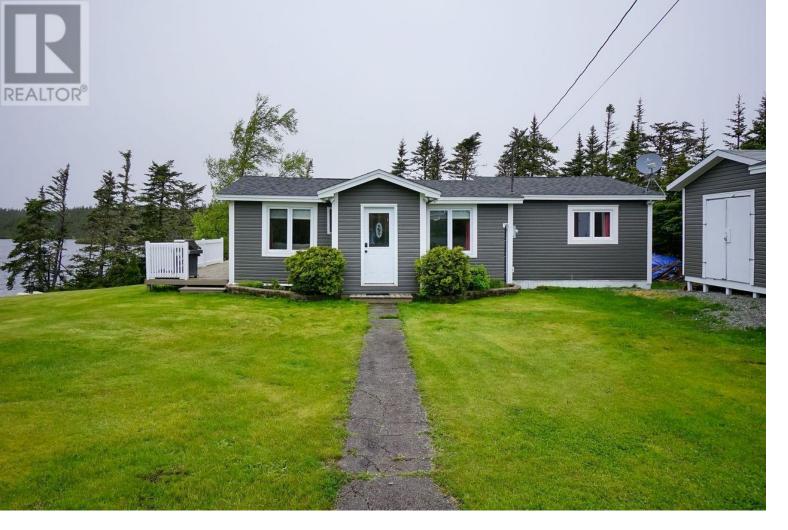

## 23B Salmonier Line Salmonier Newfoundland & Labrador

\$309,000

WATERFRONT PROPERTY! This property on Salmonier Line is just 35 minutes from the City. Close enough to St. John's but far enough to enjoy this tranquil property with water access! Lush green garden and lots of trees surround this cottage making it quiet and cozy. The driveway is just off the Salmonier Line but it extends into the property to give you privacy. Lots of upgrades: new garage, siding, shingles, shed, two mini-splits (cottage and garage). Garage is set up to install a bathroom and a small septic septic is installed behind the garage. The interior of the property is very well maintained with an open concept living, dining and kitchen area and two large bedrooms and bathroom to the right of the house. Patio doors to your deck overlooking Bermuda Lake. Very serene and peaceful! Ride along lawn mower and snow blower included with the sale. Other furnishings can also be included. (id:6769)