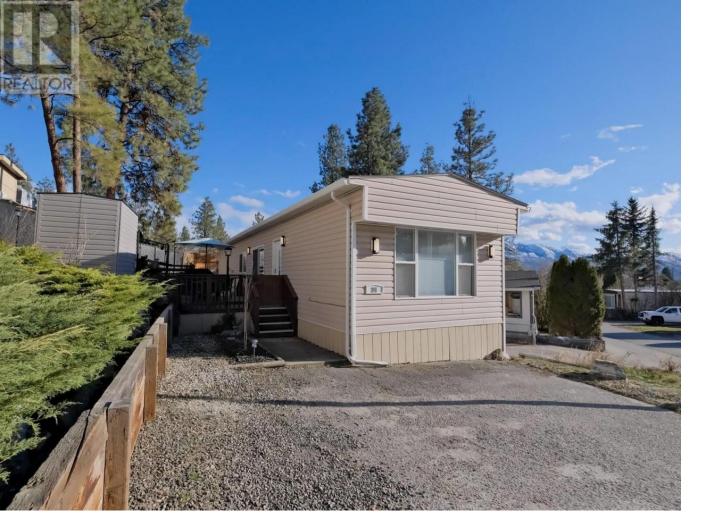

## 1860 Boucherie Road 24 West Kelowna British Columbia

\$239,900

This beautiful home clearly reflects pride of ownership, with numerous updates and renovations completed in recent years. The property has been professionally leveled with new cement pads, blocking, and a vapor barrier in 2022. Additional updates include a new hot water heater (2022), roof rejuvenation (2023), new blinds (2024), and a fresh coat of paint (2022). The open concept layout is perfect for entertaining, and the kitchen features sleek stainless steel appliances, while the laundry area includes a newer washer/dryer combo. The spacious lot offers plenty of room for family gatherings or simply relaxing with a drink on a summer day. A storage shed provides convenient space for yard maintenance tools, and there's a wonderful deck just off the kitchen for easy access to the BBQ. The home also offers ample parking on the driveway. Don't miss out, call today or your private viewing. (id:6769)