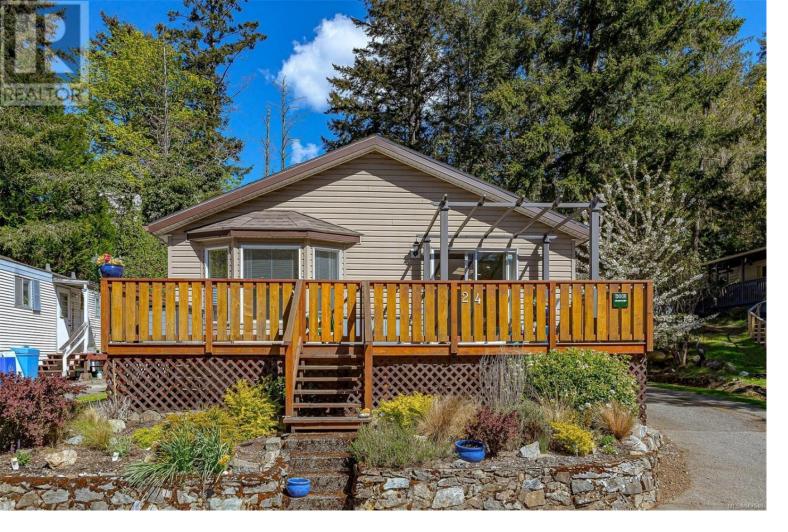

## 2500 Florence Lake Road 24 Langford British Columbia

\$424,900

Move in right away and enjoy lakeside living from this 2011 Built Double. Nestled on a bright lot with no immediate rear neighbours, at the top of the neighbourhood, and at the foot of Bear Mtn, this unit features nearly 1400 sq ft in 2 beds and 2 baths with plenty of living space. Hidden Valley Park is located adjacent to Florence lake in Langford. The kitchen with pantry, peninsula breakfast bar connects to a dedicated dining area that opens to the south facing large and sunny deck with partial awning, perfect for BBQ's & entertaining. Home is immaculate, with propane forced air heating, and a huge living room. Primary has a double closet and a full en-suite bath complete with soaker tub. Added workshop with permitted electrical source, and separate outdoor storage shed. Parking for 2/3 vehicles provided in the driveway & the park has a rec center and RV parking too. Pets allowed. Home has been smoke and pet free. Just minutes from a shopping center, Costco (id:6769)