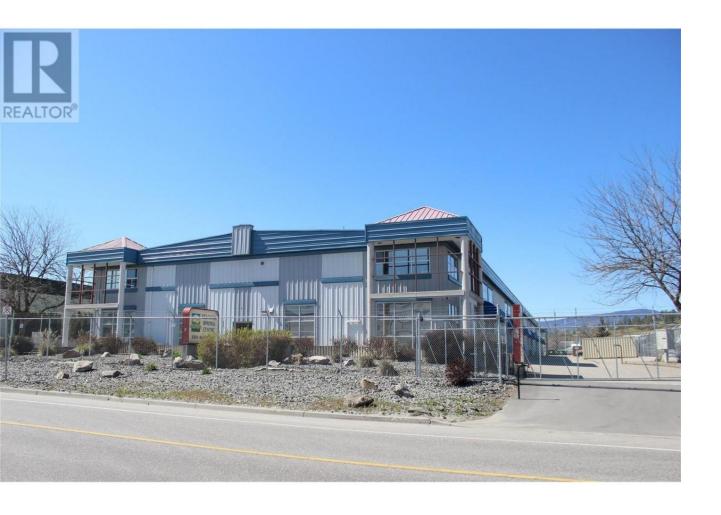

## 2550 2550 Acland Road 24 Kelowna British Columbia

\$440,000

Industrial strata unit 1000 sq ft total space, High exposure, convenient location on Highway 97 & near the airport, in the Kelowna Springs Centre. Grade level loading, motorized overhead door - 12 X 12, Seller flexible to provide changes inside if needed by buyer, fully fenced property, gated entry, 3 parking stalls, Immediate possession available. Priced below assessed. Call before its gone! Two units (#23 & 24) available side by side. (id:6769)