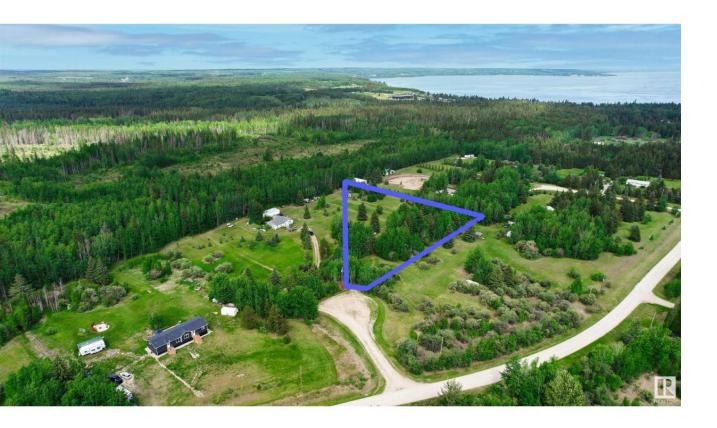

## Rural Parkland County Alberta

Escape the city and embrace nature on this beautiful 3-acre parcel located in Singing Hills Estates, just minutes from Seba Beach and Wabamun Lake. Nestled at the end of a quiet cul-de-sac, this unique property offers a beautiful mix of open meadows and mature trees, providing the ideal backdrop for your future home or recreational retreat. The mostly flat landscape allows for flexible site planning with potential for gardens or hobby farming. With power and gas available at the lot line, development is convenient and straightforward. Whether you're seeking to park your RV, build a weekend escape or a full-time residence, this property provides the ideal canvas to create your vision. Enjoy the tranquility of rural living while being only a short drive from lake amenities, golf, mini-golf, a driving range, a general store, restaurants and year-round recreation. (id:6769)