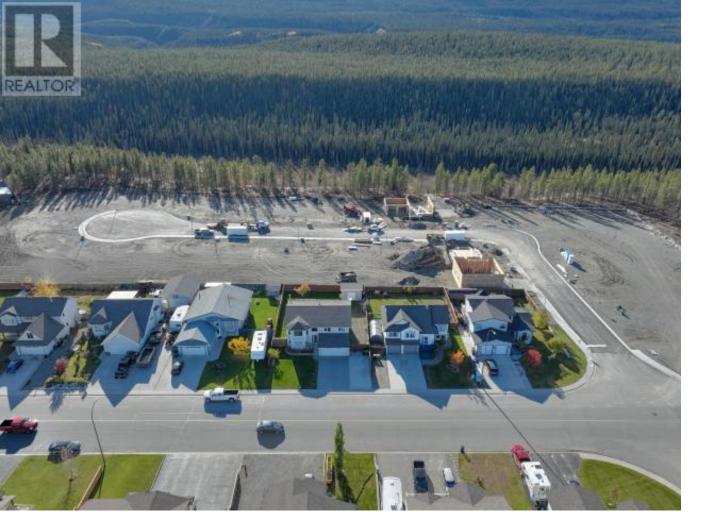

## Whitehorse Yukon \$607,550

New lots in Copper Ridge with choice of SPK Homes floorplan: Bungalow, 2 Storey, or Up/Down Duplex! Lot is 5285sqft with NE facing backyard. Bungalow:1 level, 1560sqft. 3 bed/2 full bath. Primary bed has walk-in closet and 5pc ensuite. 2 additional bedrooms, 4pc common bath, and laundry room for as marketed. 2 Storey:2016sqft, 2 levels with 2 living areas. The 3 bedrooms, 4pc common bath and laundry are upstairs. Primary features a walk-in closet and ensuite and 1/2 bath on the main level \$657550. Up/down duplex with two options: Unit A: 2 bed/2 bath, 1176sqft. Unit B: 2 bed/2 bath, 834sqft \$717550 OR Unit A: 1 bed/1.5 bath, 1284sqft Unit B: 1 bed/1 bath, 540sqft. Separate laundry, decks, and HRV for each. All:Open concept living and dining, and kitchen w/island, pantry, and 3 year warranty appliances. Soft close cabinets, LVP floor, 9' ceilings, and metal roof. Large entry for crawl, 8ft deck spans the length of home. Attached/Detached garage add-on available. Inquire for pricing. (id:6769)