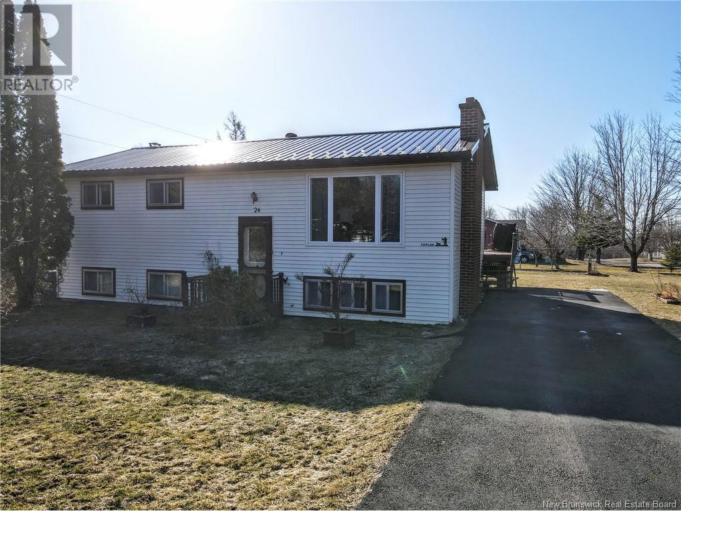

## Lutes Mountain New Brunswick \$315,000

WELCOME TO 24 CHESTNUT CRES - LOCATED OFF CHARLES LUTES ROAD - CLOSE TO MAGNETIC HILL1 THIS - FAMILY FRIENDLY NEIGHBORHOOD - IS CLOSE TO THE CASINO, SCHOOLS, COFFEE SHOPS AND RESTAURANTS. This AFFORDABLE & well maintained bungalow is ideal for first time buyers or or those downsizing. Situated on a well landscaped corner lot. Main floor features Kitchen with eating area, appliances remain, patio doors to good sized deck overlooking a peaceful backyard. Spacious livingroom , 3 bedrooms, 4pc bath. Lower level has lots room for movie nights. Double Family room, laundry area, workshop & lots of storage. Enjoy the quiet atmosphere just minutes to English & French schools, Casino, banking, shopping, trails, Tim Hortons, Crandall University, highways & all Moncton North conveniences. There are 2 mini splits (Heat & AC) metal roof (2018), municipal water & sewer. 2 Storage sheds plus a baby barn with attached green house. Theres a Garden area. 2 FRIDGES, STOVE, DISHWASHER, WASHER, DRYER, FREEZER TO REMAIN. Property Taxes: \$2023.43 (2025) MAKE AN OFFER! QUICK CLOSING! (id:6769)