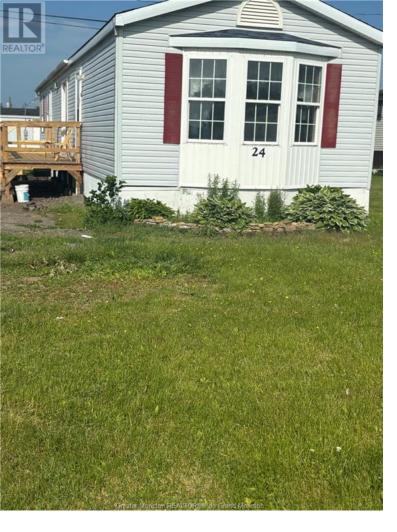

## 24 Gerald Moncton New Brunswick

\$139,900

..Welcome to 24 Gerald Blvd - White Frost Village - Leased land Community - Park Owner is Capreit - Corner lot. Call to view .Unique 3 bedroom 66 x 16 Mini Home - located off the Salisbury Road - close to Spencer's Nursing Home. Enjoy Main floor living! Spacious Living Room, Kitchen - with eating area, fridge & stove remain. 3 bedrooms, 4 pc bath, laundry area. 2 exterior doors, provide access, patio doors to newer front deck - ideal for barbecuing & relaxing. Immediate occupancy. Roof Shingles 3-4 years old. Newer hot water tank, Replaced bath tub taps. Great corner lot, Ideal for First Time Buyers or those Downsizing! OWNER HAS INSTALLED NEW WHITE SKIRTING & PRESSURE WASHED THE SIDING! Lot rent \$380.00 monthly for new residents. Lot fee includes water and sewer, garbage pick up, snow removal & maintenance of the street. Owners are responsible for snow removal of their driveway. MAKE AN OFFER! (id:6769)