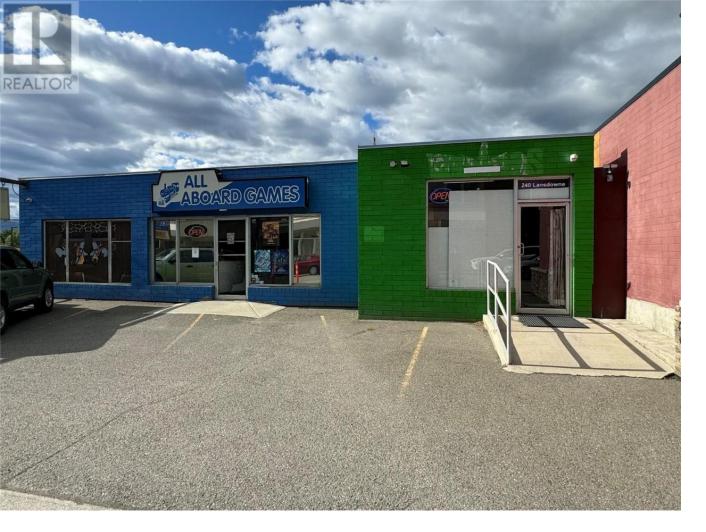

## 240 / 238 Lansdowne Street Street Kamloops British Columbia

\$700,000

Rarely available commercial building and land in downtown Kamloops on one of the highest volume arterial streets in the City. Strategically located in the middle of a series of lots suited for future development, this is a great investment. Or, a great chance to own your business location. Contact listing agents for more details or to arrange a showing. (id:6769)