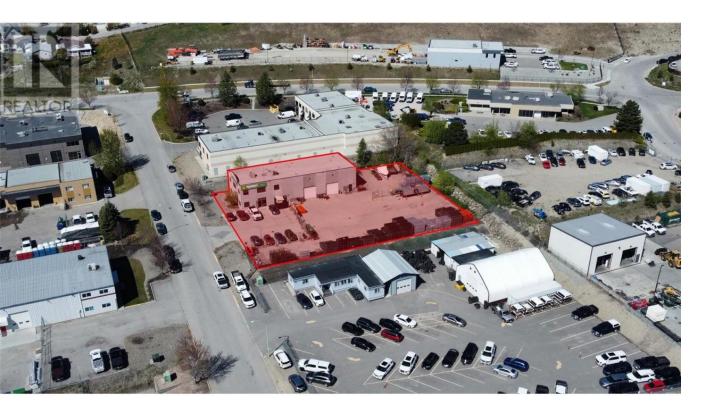

## 240 Neave Road Kelowna British Columbia

\$10

Hard to find, stand-alone industrial building with yard space, located in the Reid's Corner Industrial Area of Kelowna. Flexible industrial space of approx. 6,000 SF with reception, offices and warehouse space. Main floor of +/-4,400 SF with +/-1,600 SF second-floor office space. Large warehouse space of +/-2,800 SF which includes 3 grade-level overhead doors (12' x 12'). Yard space included at approx. 20,000 SF for \$2.75 PSF Per Annum + GST. Available August 1st, 2024. (id:6769)