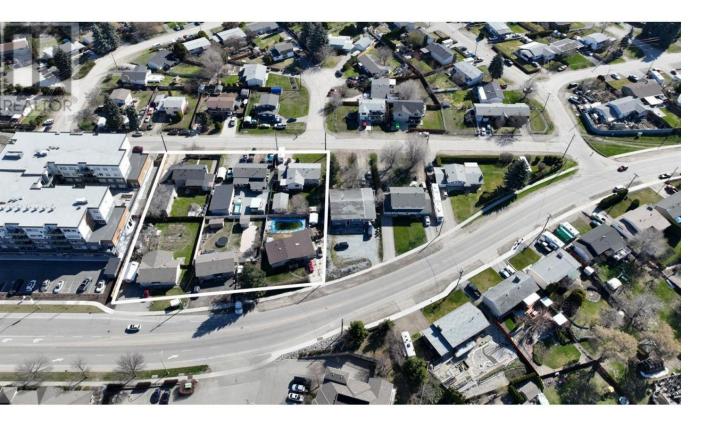

## 240 Petch Road Kelowna British Columbia

INVESTOR AND DEVELOPER ALERT! This 6-lot land assembly located on Hollywood Road South and Petch Road in Rutland South. It is situated within the Rutland Urban Centre, UC4 zoning, with 85-100% site coverage, 1.26 acres (around 54,886 sqft) in total. This land assembly holds immense potential for a 4-6 story mixed-use commercial and residential development and is within walking distance to all levels of schools, shops, parks and transit and just a short drive to UBCO and Kelowna International Airport. 3 additional lots totalling 0.922 acres (approximately 40,162 square feet) are also available for purchase MLS# 10308405) (id:6769)