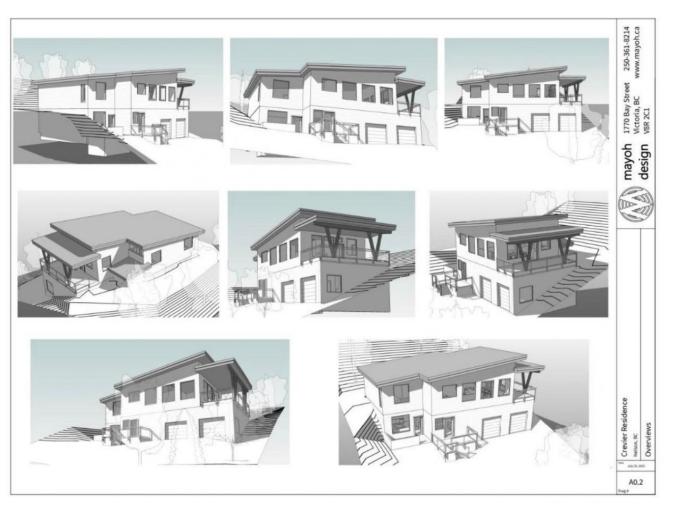

## 2406 PERRIER LANE Nelson British Columbia

\$234,900

This remarkable lot, situated in Morning Mountain Subdivision, offers you the chance to build your dream home in a tranquil, natural setting. Nestled between two beautifully duplexed and strata-developed lots, this parcel provides the perfect canvas for your vision. This lot may be the perfect option for the investor looking to build a side by side duplex, or an up and down duplex. Additionally, the sale includes meticulously crafted plans tailored to a home on this lot, ensuring a smooth and efficient construction process. Location is key, and this property excels in that regard. You'll find yourself just minutes away from the vibrant downtown Nelson, known for its culture, dining, and recreational activities. The Morning Mountain Subdivision is a testament to modern design, with a variety of newer homes showcasing unique architectural styles. Vacant lots within city limits are becoming increasingly rare, making this offering all the more valuable. Don't miss out on the opportunity to make this beautiful piece of Morning Mountain yours. Seize the chance to embrace mountain living while enjoying the convenience of city life. Contact me today to explore this extraordinary property and envision the home or investment property of your dreams. Act swiftly, as opportunities like this are truly one-of-a-kind! (id:6769)