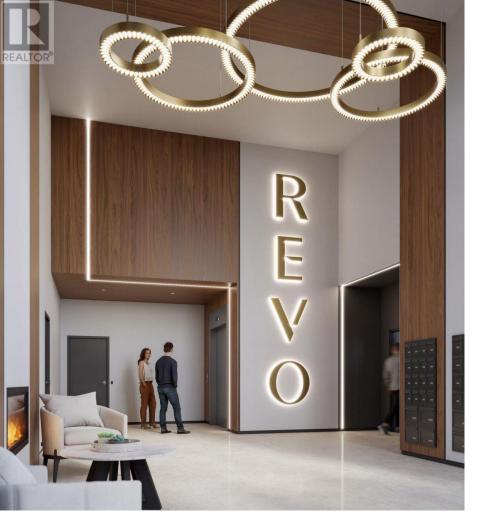

## 1280 Sutherland Avenue 242 Kelowna British Columbia

\$469,900

One bedroom, one bath home at Revo Kelowna, the latest Millennial Developments Smart Community(TM). Centrally located in the Capri Landmark district with a 98 Bike Score(TM) and pet and rental-friendly, this is an ideal home for a first-time buyer or investor. Spacious private patio, large walk in closet, generously sized bathroom, and large kitchen island with seating area. Full stainless steel appliance package including stackable washer dryer. Building amenities include rooftop recreational terrace, gym, spa- inspired wellness facilities, indoor and outdoor social spaces, coworking area, expansive communal green space, and organic gardens. Fully tech-enhanced living with digital keys, concierge app, smart parcel delivery, touchless facial recognition entry, and more. Presentation Centre now open at 1181 Sutherland Avenue for tours Wednesday - Saturday 12 to 5 featuring full-sized show suites to experience. Revo Kelowna - Revolutionizing Living Spaces. (id:6769)