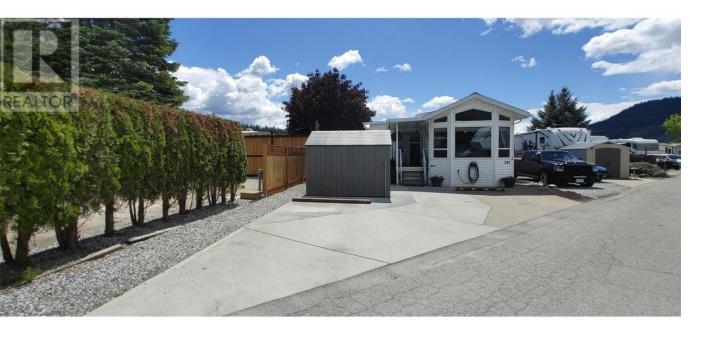

## 415 Commonwealth Road 242 Kelowna British Columbia

\$379,900

Charming 2011 Moduline Park Model with 4-Season Okanagan Room: This delightful home boasts an open-concept design, allowing natural light to flood the interior. The private, low-maintenance fenced yard features two sheds and a spacious gazebo, perfect for outdoor relaxation. Inside, you'll find ample storage, while the dual covered porches provide cozy spots to unwind. Additional comfort features include air conditioning and a water filtration system. With parking for up to three vehicles, this property offers both convenience and tranquility. Located minutes to Lake Country, it's an ideal retreat for those seeking a peaceful lifestyle. Don't miss out--schedule a viewing today! (id:6769)