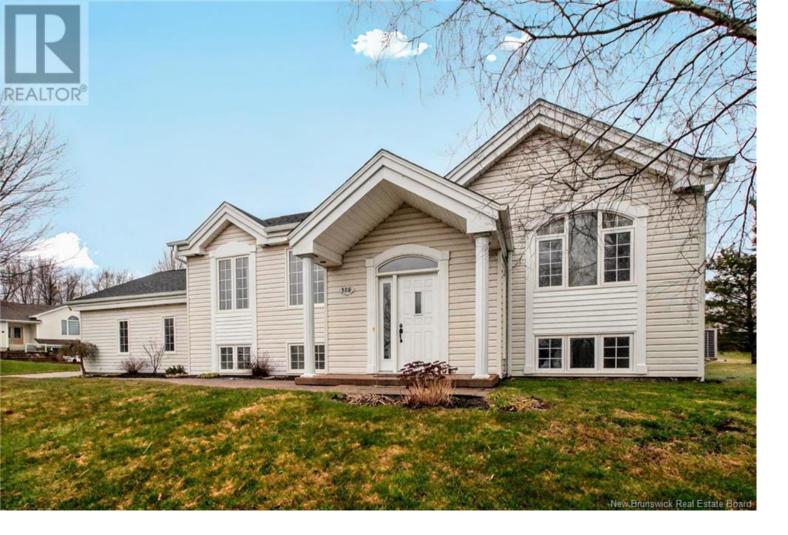

## Dieppe New Brunswick

\$457.900

As you enter this stunning split entry home you will be greeted by a generous size entry including ceramic floors and a large closet for storage. Upstairs you will enjoy lots of natural light and vaulted ceilings that give a very modern, and comfortable feel. The kitchen offers ample storage and a large island to ensure you're never short on counter space. The open concept living/ dining room area offers tons of space for entertaining and a light colored maple hardwood flooring that flows through the main level. Upstairs features 3 bedrooms, one of which has a stunning set of built in cabinets making it an ideal luxury home office or a great place for storage. The basement features an entrance from the garage and a full bathroom giving it INCOME POTENTIAL with a little upgrading. The extra large basement family room gives you flexibility to use your imagination. Reach out today for your private showing. (id:6769)