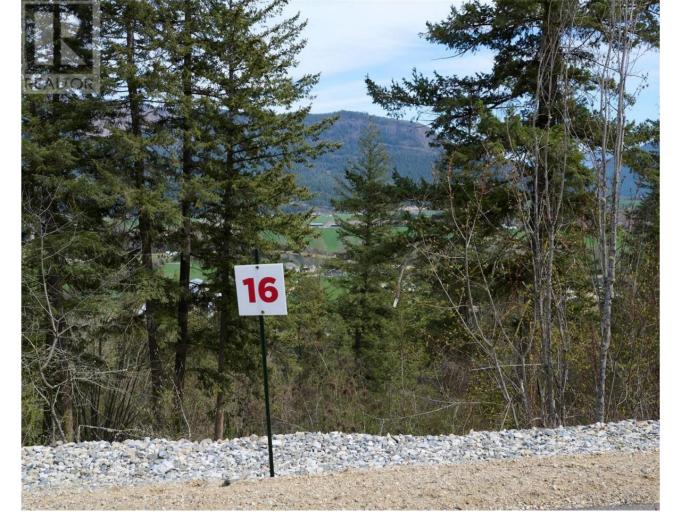

## 243 Crooked Pine Road Enderby British Columbia

Take advantage of this fabulous opportunity to build your dream home. Lightly treed 2.5 acre lot. Access off of Juniper Ridge. Well installed, approved for septic. Good views. Fiber Optics coming soon. Area of new homes. Hwy 97A to Enderby, LEFT onto Knight Ave, RIGHT onto Salmon Arm Drive, follow all the way & go LEFT onto Gunter Ellison Road, follow & then slight RIGHT onto Twin Lakes Road then RIGHT onto Oxbow Place, follow that road into the development site. (id:6769)