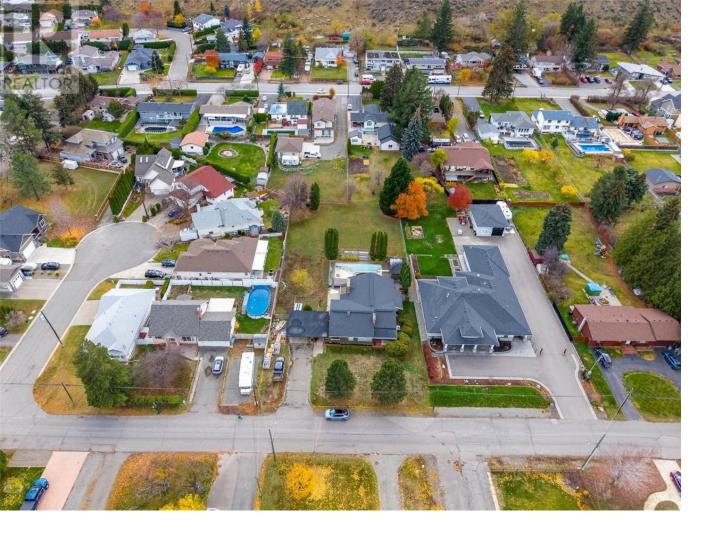

## 2439 Sunset Drive Kamloops British Columbia

\$289,900

Large flat residential panhandle lot in Valleyview on quiet street. 2439 Sunset Drive is a proposed building lot in a family friendly area comprised predominantly of single family homes. Ideal location for a custom home with large, level buildable area. R2 zoning. PLA and Survey available. Hydro, natural gas, phone, internet, water and sewer services available. Offers must be conditional for final registration. (id:6769)