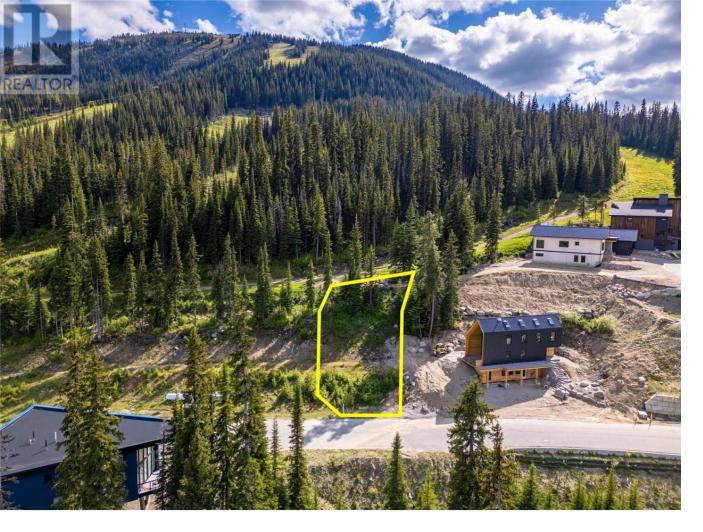

## 244 Creekview Road Apex Mountain British Columbia

\$225,000

Here is your chance to build your dream cabin and have an investment income or second site to sell in this duplex zoned, ski-in ski-out lot at Apex Mountain Resort! Located alongside the bottom of the Grandfather Trail this lot is in an area filling up with the most beautiful new cabins with its stunning mountainous views and an ideal location. The convenience factor here is high with the trail right out your back door to ski in or out, yet also a short walk down into the village for a bite to eat or drink at the Gunbarrel or the Edge. The RD2 zoned duplex lot is .185 of an acre and allows for duplex or single family dwelling, and with zoning provisions allows for vacation rentals and secondary suites. Take a drive up through this beautiful area and start planning your winter or year round escape! (id:6769)