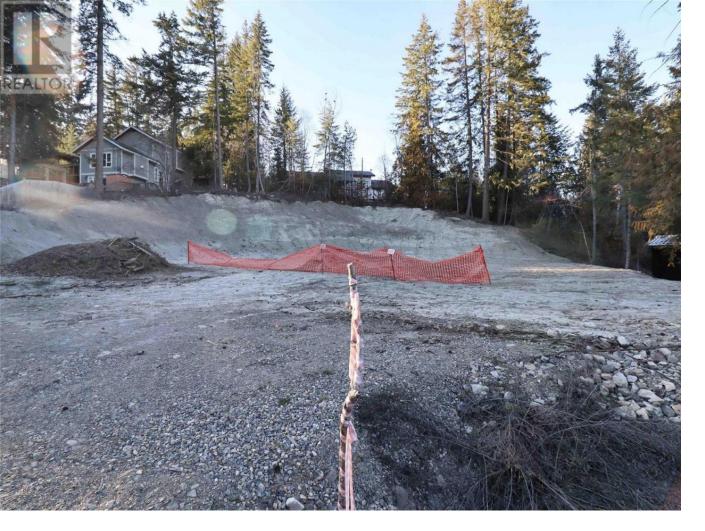

## 2443 Centennial Drive Blind Bay British Columbia

\$249,500

Your Dream Lot at 2443 Centennial Drive, in the heart of Blind Bay! Discover the allure of Shuswap life with this stunning property in tranquil Blind Bay. This ready-to-build lot offers a canvas for your dream home, nestled in a region famed for its natural splendor and endless recreation. Boating Bliss: Enjoy world-class boating on Shuswap Lake, where crystal-clear waters beckon. Tee Off: Swing into action at nearby championship golf courses, surrounded by aweinspiring scenery. Local Flavors: Savor fine dining and visit Celista Estate Winery, one of North America's northernmost vineyards. Year-Round Adventure: Hike White Lake trails, ski Larch Hills, or snowmobile at Crowfoot or Fly Hills. Ready to Build: With water at the lot line and perc'ed septic site, plus available building plans, this parcel is primed and ready to be transformed into you piece of Shuswap paradise. Seize the opportunity to create your sanctuary at 2443 Centennial, where the Shuswap's best awaits. Contact your Realtor(R) for a viewing today, and make our home, your home! (id:6769)