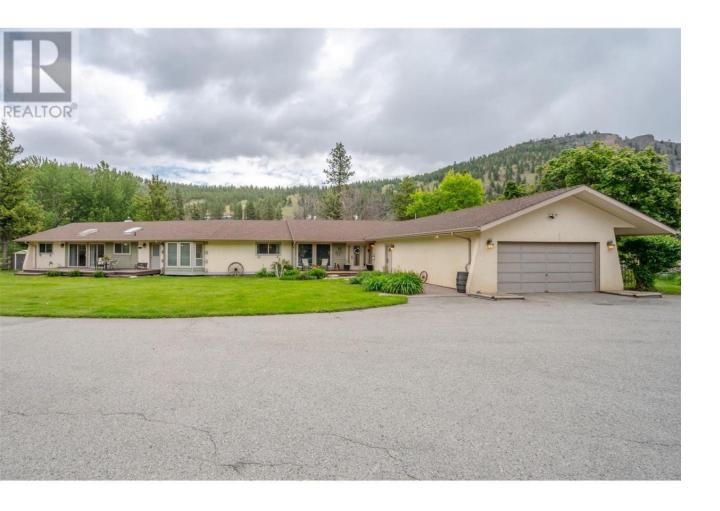

## 24438 GARNET VALLEY Road Summerland British Columbia

\$1,799,900

Country living at its finest! This 12-acre property in peaceful Garnet Valley offers everything you're looking for in an agricultural and equestrian package where you can ride or hike directly from the property right on to Crown Land. The location is fantastic, with many nearby attractions including a renowned winery, kayaking or canoeing on nearby Garnet lake, and beautiful trails to explore, all with the benefit of being a mere 7 minute drive to the beaches of Okanagan Lake! The 5- bedroom rancher offers over 3000 square feet of living space on one level, including the bonus of an attached self-contained 2-bedroom in-law suite. The land has been lovingly cared with a picturesque creek running through it, and features new fencing and cross-fencing throughout the property, a riding ring, hay storage and tack room + barn. Truly an estate feel with the home set back from the road at the end of your private drive, this property is a rare find. The main home has a beautiful kitchen with updated appliances, access to the patio and custom pergola with its breathtaking views of the valley. With the double attached garage, fresh interior paint, cozy gas fireplaces with brick surrounds, plenty of storage, and intuitive floor plan, this home is move-in ready! Please contact listing agent to book your private viewing. (id:6769)