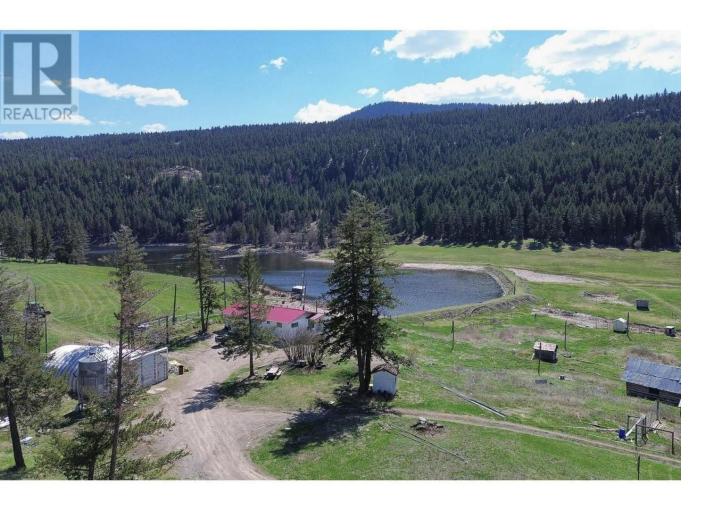

## 2448 BARNHARTVALE Road Kamloops British Columbia

\$1,349,000

Beautiful lakefront setting on 78 Acres, located in the scenic Barnhartvale Valley, backing onto crown land with approx. 40 acres irrigated hayland/pasture with excellent water rights, including rights from Monte Creek for storage capacity. The 3 bdrm/2 bath rancher style home (not manufactured) features half basement, perfect for rec or games room & the upper floor features a very nicely updated kitchen with newer appliances & amazing views over the lake. Also a 30'x40' Quonset shop on property for parking all the toys. The property has excellent potential for horses and/or cattle with hayland that has produced up to 300 round bales per year (varies with weather conditions) & backs onto Crown land with miles of riding and/or hiking trails & just minutes to Hwy 97, Monte Lake & school bus pickup at your driveway. Also fire protected area. Currently tenanted on month to month basis. If you need more land, the adjoining 2 parcels are also listed for sale at 2370/2582 Barnhartvale Rd. Contact L.S. for details regarding the current grazing lease on adjoining crown land. (id:6769)