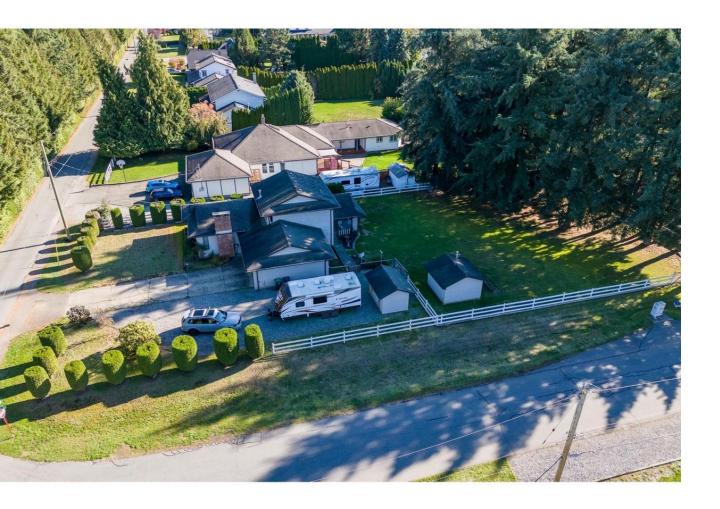

## 24496 58A Langley British Columbia

\$1.575.900

Welcome to Salmon River STRAWBERRY HILLS, one of the most desirable "low density" neighbourhoods in Langley! Sitting on almost 1/2 acre CORNER lot, this 3 bedroom family home awaits your imagination. With 3 bedrooms up, and large family room & Living/Dining rooms on the main, there's plenty of room. Parking will not be an issue with the 2 car garage plus loads of driveway/open parking for RV's, cars, trucks, toys and all the rest. The home sits a perfectly flat lot, with great potential for a future build. Located at the quiet edge of the neighbourhood, across from the fields for Krause Berry Farms. Close to North Otter Elementary, DW Poppy Secondary, and the lovely Steele Park. Quick access to HWY 1. (id:6769)