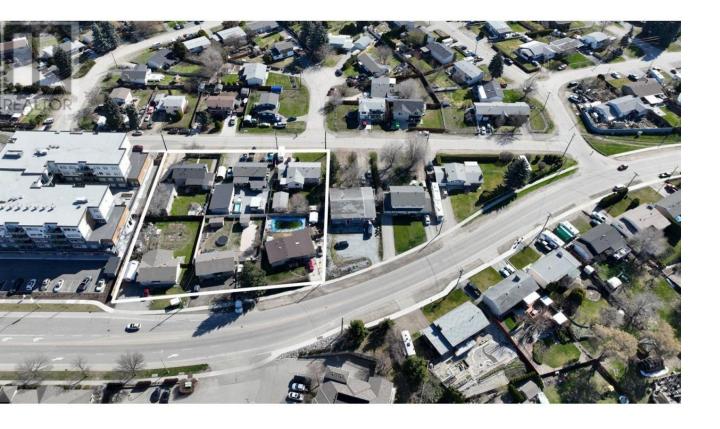

## 245 Hollywood Road Kelowna British Columbia

\$1,550,000

INVESTOR AND DEVELOPER ALERT! This 6-lot land assembly located on Hollywood Road South and Petch Road in Rutland South. It is situated within the Rutland Urban Centre, UC4 zoning, with 85-100% site coverage, 1.26 acres (around 54,886 sqft) in total. This land assembly holds immense potential for a 4-6 story mixed-use commercial and residential development and is within walking distance to all levels of schools, shops, parks and transit and just a short drive to UBCO and Kelowna International Airport. 3 additional lots totalling 0.922 acres (approximately 40,162 square feet) are also available for purchase MLS# 10308405) (id:6769)