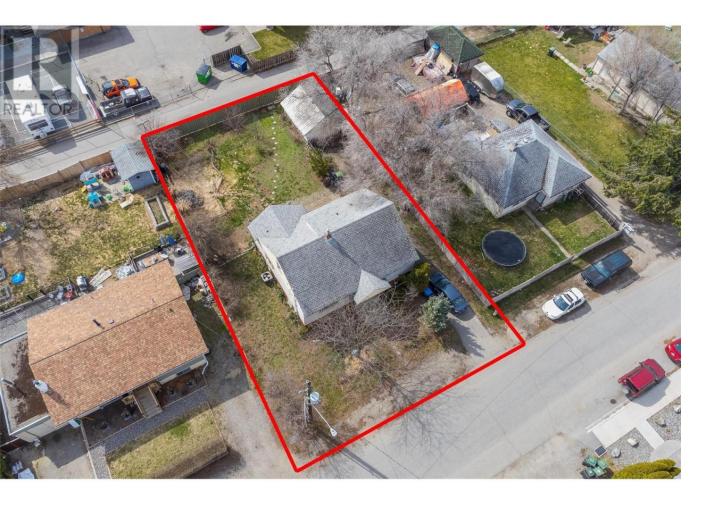

## 245 Ponto Road Kelowna British Columbia

\$1,100,000

News FLASH---Fresh off the press!! TRANSIT ORIENTATED DEVELOPMENT---potential to build up to 6 stories! WELCOME to Rutland's up-and-coming Urban Centre with possible permitted uses including townhouses, stacked townhouses, and apartment housing. Currently 2 properties listed side-by-side and reach out for info on other available in immediate vicinity! New to Rutland? Check out the website: https://www.ourrutland.ca All measurements are approximate (id:6769)