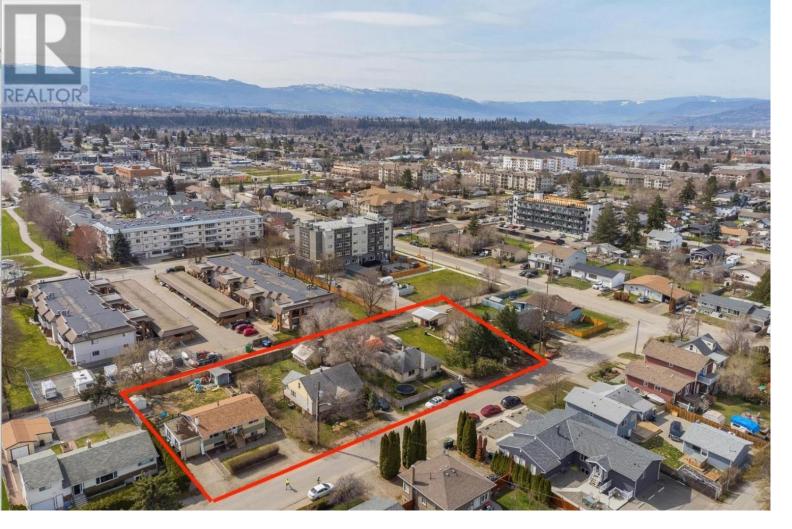

## 245 Ponto Road Kelowna British Columbia \$1,100,000

Land Assembly ---TRANSIT ORIENTATED DEVELOPMENT---potential to build up to 6 stories! WELCOME to Rutland's up-and-coming Urban Centre with possible permitted uses including townhouses, stacked townhouses, and apartment housing. Home has newer furnace, A/C, and hot water on demand, all installed in 2020. New to Rutland? Check out the website: https://www.ourrutland.ca All measurements are approximate (id:6769)