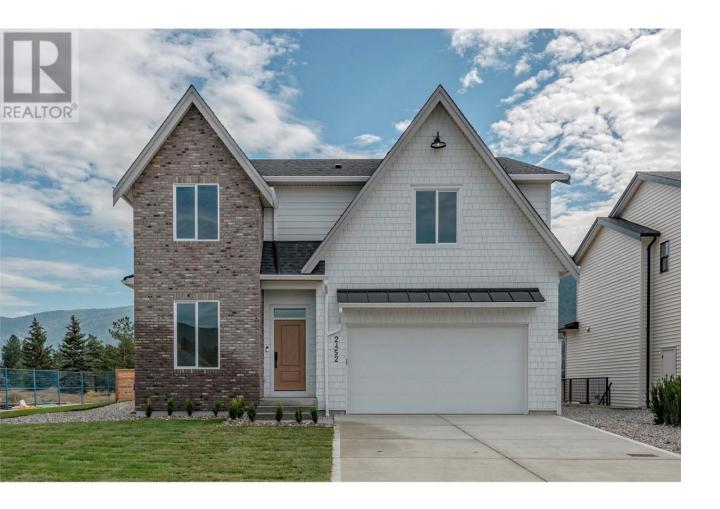

## 2452 Bradley Drive Armstrong British Columbia

\$999,900

ROSEMONT. Proudly developed by Wesmont Homes. An exclusive collection of Belgium Farmhouse inspired single family homes in the Armstrong Valley. This 4 bdrm, 3 1/2 bath home features an open concept main floor w/gourmet kitchen incl. high end SS appliances, black hardware & faucet, shaker cabinets w/quartz countertops, walk in pantry & more! Stunning great room features Venetian plaster gas fireplace surround w/wood beams on ceiling. Upstairs find the spacious primary bdrm w/vaulted ceiling and spa-inspired ensuite with heated floors, laundry + 2 more beds w/ensuite/Jack & Jill bath and fourth bedroom w/ensuite. Large fully fenced private yard with covered deck overlooking the golf course and mountains. Close to schools, parks, golf and quick access to HWY 97. Move-in Ready! Suite Potential! (id:6769)