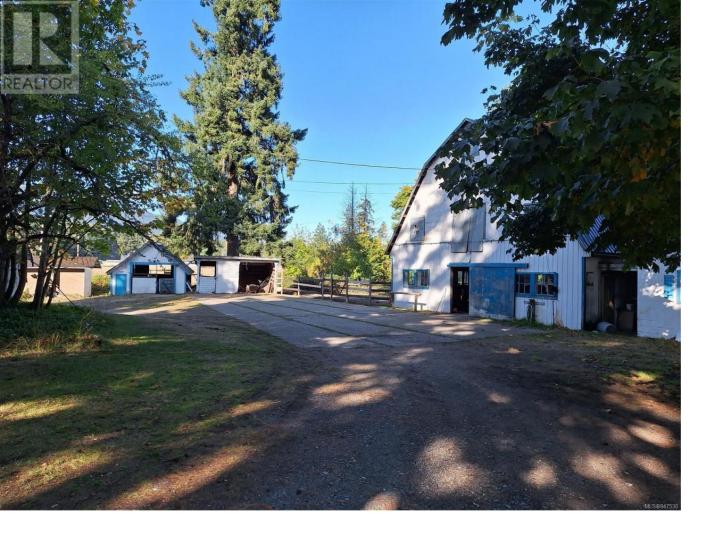

## 2453 East Wellington Road Nanaimo British Columbia

\$2,350,000

This 34.07 Acre parcel has a two - storey house and a standalone barn that is currently leased. The property is within the ALR & located within city limits and is on City water. The house is currently tenanted. (id:6769)