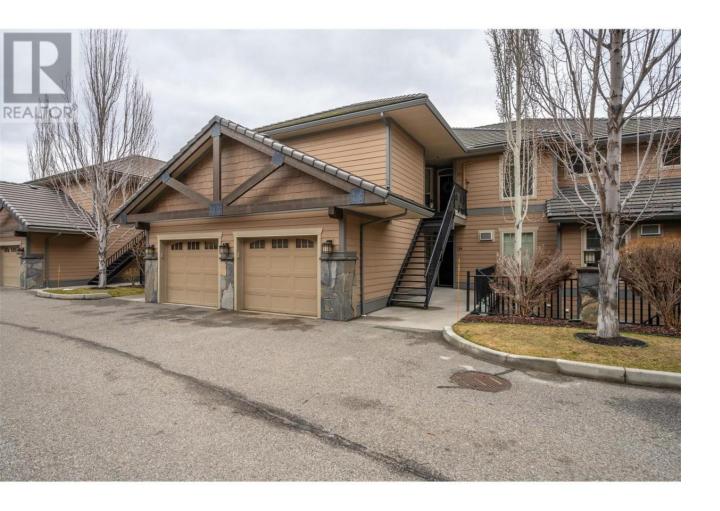

## 4350 Ponderosa Drive 246 Peachland British Columbia

\$699,000

Experience luxury living at Eagles View in this stunning 2-bedroom, 2-bathroom lakeview show home, spanning over 1218 square feet. Revel in the finer details, including granite countertops, hand-scraped hardwood floors, 9' ceilings, a BBQ bib on the deck, radiant in-floor heating, stainless steel appliances, and a built-in vacuum system. The residence offers a picturesque multi-acre setting with a breathtaking view. Beyond the home, enjoy fantastic recreation facilities - a well-equipped gym, meeting room, and a professional theater room. The large and impressive kitchen makes hosting gatherings a delight. Elevate your lifestyle at Eagles View, where every moment is an opportunity to savor the extraordinary. (id:6769)