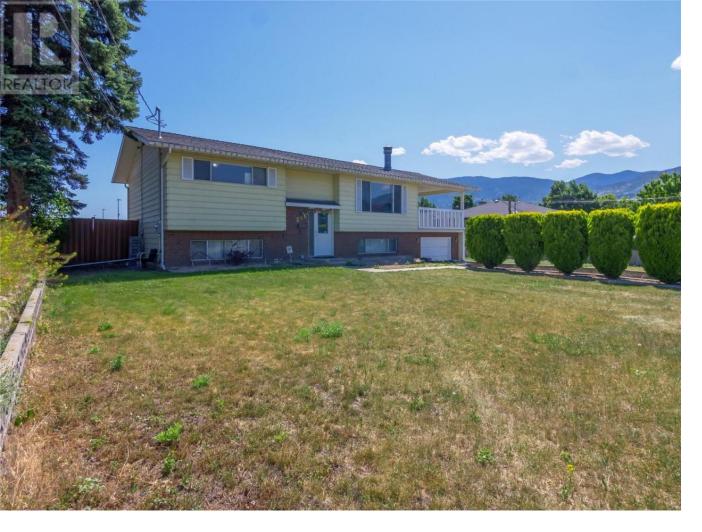

## 246 Brandon Avenue Penticton British Columbia

\$749,900

Renovated 4-bedroom 2-bathroom family home offering newer open kitchen living and dining room concept. Home was built in 1977 and back then we saw larger lots with room from your neighbors, this home offers exactly that. This property is .21 of an acre being 9,147 sq. ft. so very large front and back yard. This is a split-level home so the basement is bright and could accommodate a suite with easy access from the attached single car garage. Ample parking for additional cars, boats and RV's. Great walking score to shopping, transit and schools. All measurements are approximate and should be verified by a Buyer if important. Listed by: ROYAL LEPAGE LOCATIONS WEST. (id:6769)