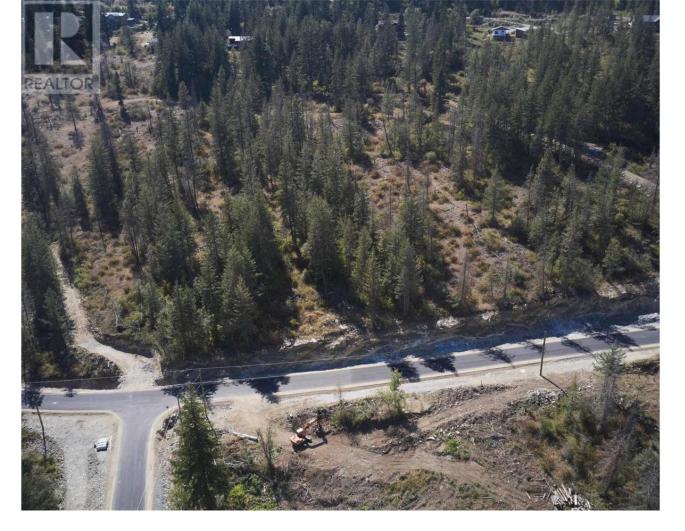

## 246 Crooked Pine Road Enderby British Columbia

\$314,900

Take advantage of this fabulous opportunity to build your dream home. Treed 2.5 acre view lot with driveway off Moose Trail. Has well and driveway installed, septic approved. Fiber Optics coming soon. Area of new homes. Hwy 97A to Enderby, LEFT onto Knight Ave, RIGHT onto Salmon Arm Drive, follow all the way & go LEFT onto Gunter Ellison Road, follow & then slight RIGHT onto Twin Lakes Road then RIGHT onto Oxbow Place, follow that road into the development site. (id:6769)