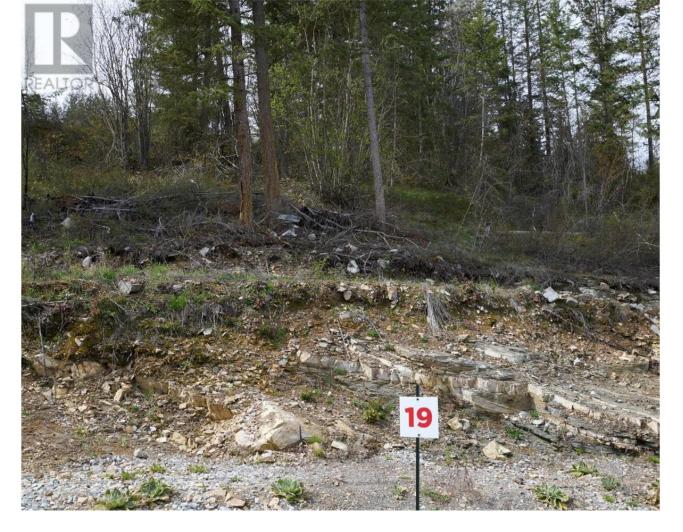

## 246 Crooked Pine Road Enderby British Columbia

\$314,900

Take advantage of this fabulous opportunity to build your dream home. Treed 2.5 acre view lot with driveway off Moose Trail. Has well and driveway installed, septic approved. Fiber Optics coming soon. Area of new homes. Hwy 97A to Enderby, LEFT onto Knight Ave, RIGHT onto Salmon Arm Drive, follow all the way & go LEFT onto Gunter Ellison Road, follow & then slight RIGHT onto Twin Lakes Road then RIGHT onto Oxbow Place, follow that road into the development site. (id:6769)