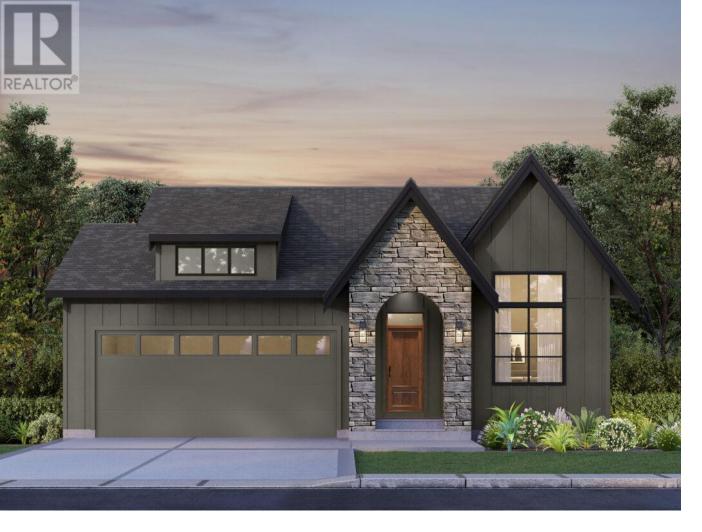

## 2460 Bradley Drive Armstrong British Columbia

\$899 900

ROSEMONT. Proudly developed by Wesmont Homes. An exclusive collection of Belgium Farmhouse inspired single family homes in the Armstrong Valley. This MASTER ON THE MAIN 2 bdrm, 2 bath home features an open concept main floor w/gourmet kitchen incl. high end SS appliances, shaker cabinets w/quartz countertops, black hardware & faucet & more! Stunning great room features Venetian plaster gas fireplace surround w/optn wood beams on ceiling. High efficiency furnace, HRV & optional A/C. Close to schools, parks, golf & quick access to HWY 97A. OPEN HOUSE: Tues, Thurs, Sat & Sun 11:00 - 3:00 (id:6769)