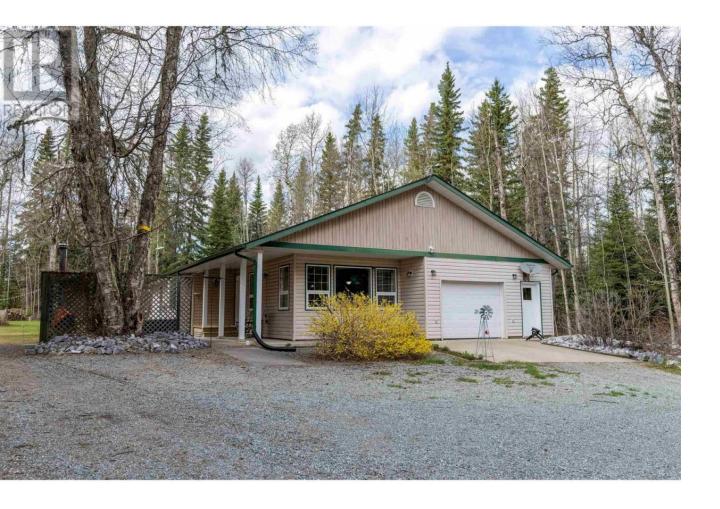

## 24660 NESSVIEW Road Prince George British Columbia

\$649,900

\* PREC - Personal Real Estate Corporation. Are you looking for privacy, fresh air & country living? Just minutes away from Ness Lake on a very quiet cul de sac, is this 3700 sq. foot home on .88 of an acre. The house features 3 bedrooms upstairs, the primary bedroom has a full 4 piece ensuite & a walk-in closet, a kitchen with lots of cupboards, a formal dining room, an office, laundry & a large living room with glass doors that lead to a very private yard. Downstairs there is a rec room, a den, a bedroom & a 4 piece bathroom. There is an attached garage & a 24 X 20 heated detached shop. The boat launch & bus stop are right across the road. It is close to Ness Lake Regional Park & Eskers Provincial Park. Lot size meas. is taken from tax ass. & all meas. are approx. & to be verified by buyer if deemed important. (id:6769)