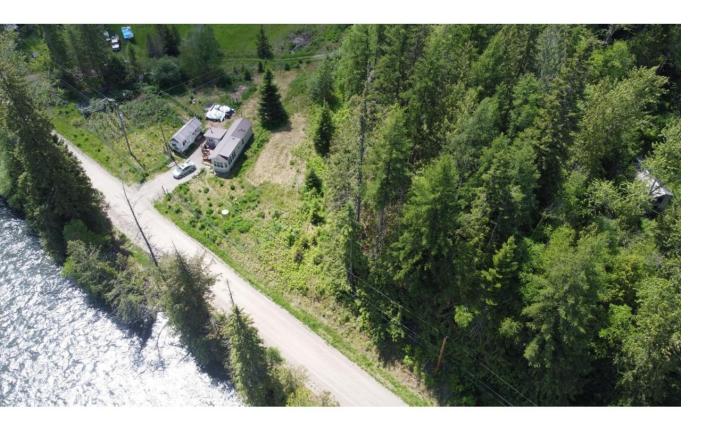

## 2467 SLOCAN VALLEY ROAD WEST Slocan Park British Columbia

\$3/9,000

Fully developed Slocan River property boasting a 1.1-acre lot with spring fed well. Septic, and power already in place. This charming property features a mostly flat terrain with a sloped NW side, ideal for gardening enthusiasts with numerous garden beds ready for reworking. Well established blueberries and raspberries. Included in the price is a 2007 Breckenridge Park Model with 2 bedrooms and 552 sqft of living space, offering the perfect opportunity for a cozy 'tiny' home experience. Embrace the tranquility and beauty of riverside living in this unique and inviting retreat. (id:6769)