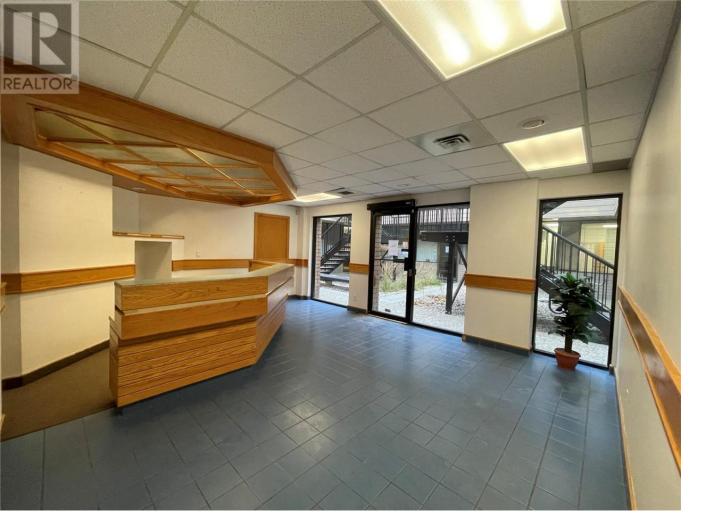

## 247 Lawrence Avenue Kelowna British Columbia

\$3,000

247 Lawrence Avenue is a 1,654 SF office space featuring six varied-sized offices, dual access from a charming courtyard and a convenient parking lot. Nestled in Kelowna's central downtown, adjacent to the new Water Street By the Park development, this unit offers the perfect blend of professional and leisure environments. Just steps from the beach and numerous restaurants, it includes essential amenities like a kitchen and washroom. For larger needs, there's an option to expand to 3,235 SF by combining with 249 Lawrence Avenue. Triple Net Lease. Additional rent estimated at \$7.00/SF (id:6769)