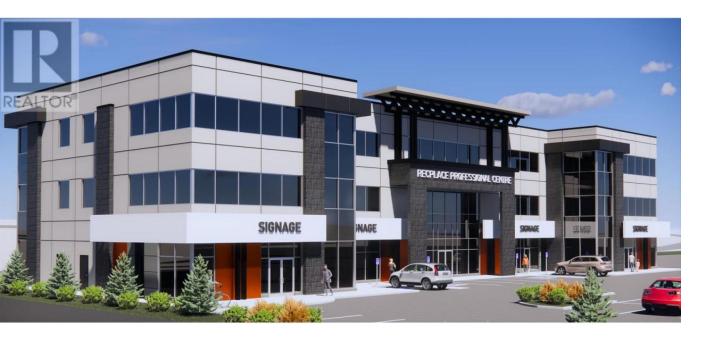

## 2470 RECPLACE Drive Prince George British Columbia

\$38

Welcome to the ground floor opportunity of Prince George's newest commercial complex. This incredible building will be beginning construction imminently. With 13200 sq ft per floor and 114 parking spots there will be plenty of room for the largest of medical offices and commercial tenants. Located in Recplace beside the existing Montana's Restaurant and in the same immediate area as Treasure Cove Casino, Costco, Real Canadian Superstore, Pine Centre Mall, Prince George Golf and Curling Club, Multiplace chain restaurants, large hotels and many of the city's car dealerships. Located on the highest traffic highway in Northern BC. (id:6769)