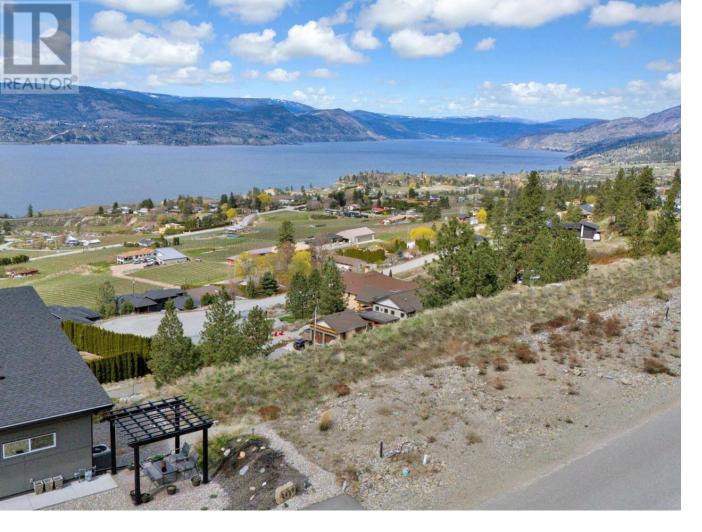

## 2471 WORKMAN Place Naramata British Columbia

\$475,000

Breathtaking view lot in Naramata BC. Perched above the famous KVR trail you will forever enjoy unparalleled sweeping lake, valley and vineyard views. This incredible lot will accommodate so many design options as it is over 100ft wide. Water, power, gas and a community septic system are all at the lot line and the property has been excavated and geotechnically approved for a sprawling rancher with a walkout basement. This property is ready to build with your approved dream home plans. A building scheme is in place to ensure the quality of this exclusive neighborhood. (id:6769)