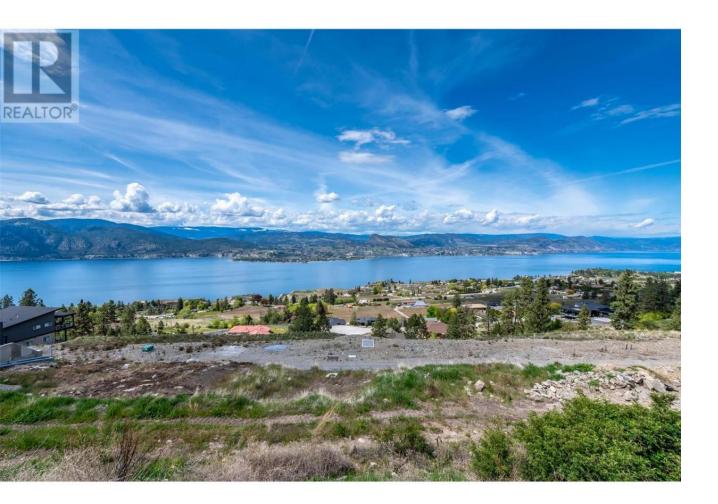

## 2485 Kettle Ridge Way Naramata British Columbia

\$349,900

BREATHTAKING VIEWS! Welcome to 2485 Kettle Ridge Way., a fantastic building lot in Naramata's desired development Kettle Ridge Lakeview Estates. Measuring approxiamtely 11,733 sqft / 0.26 acres, this site is waiting for you to build your dream Okanagan home. Approximate measurements are 115' wide x 95' deep. Situated above the Naramata wine route, this property is perfectly positioned within access of hiking/ biking trails, world class wineries and Naramata Village. If you are searching for a building site with epic Okanagan Lake and valley views look no further. The site lends itself to a rancher with walk out basement building typology. Services are available at the lot line - water, gas, electric, community sanitary. GST has already been paid. (id:6769)